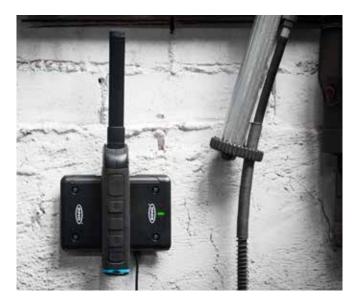

## SLIM LED INSPECTION LAMP

A slim inspection lamp with a difference. Wire-Free charging removes the need to find and plug a suitable cable into the product. Simply place product onto charging pad\* and leave to charge.

Slim Lamp

Foldable, slim inspection lamp - get light where it's really needed

Hands-Free

Featuring magnets on the back and bottom of the lamp as well as a rotating hook

Bright professional inspection lamp