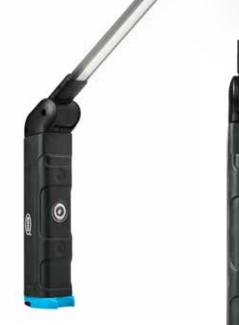

Slim Lamp

Foldable, slim inspection lamp - get light where it's really needed

Hands-Free

Featuring magnets on the back and bottom of the lamp as well as a rotating hook

Bright professional inspection lamp

600 Lumens in a robust housing to be effective in any work environment

- 5700K colour temperature
- IK08 and IP54 rated
- Charging indicator
- Soft touch, ergonomic design
- Type-C USB cable included
- Compatible with Wire-Free Charging Pads (sold separately)